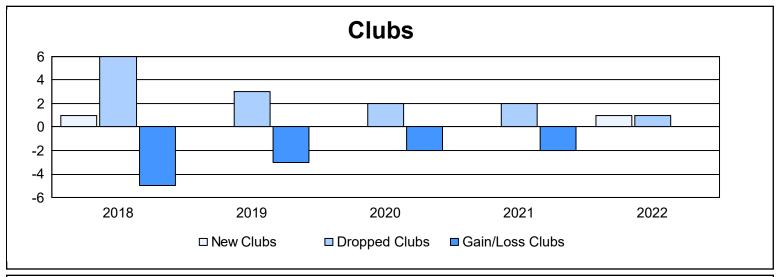

District 332 C

As of June 2022 Cumulative

| Year      | New<br>Clubs | Dropped<br>Clubs | Gain/<br>Loss<br>Clubs | New<br>Members | Charter<br>Members | Reinstate<br>Members | Transfer<br>Members | Total<br>Member<br>Added | Total<br>Members<br>Dropped | Gain/<br>Loss<br>Members |
|-----------|--------------|------------------|------------------------|----------------|--------------------|----------------------|---------------------|--------------------------|-----------------------------|--------------------------|
| 2017-2018 | 1            | 6                | -5                     | 125            | 50                 | 4                    | 11                  | 190                      | 228                         | -38                      |
| 2018-2019 | 0            | 3                | -3                     | 92             | 0                  | 2                    | 16                  | 110                      | 182                         | -72                      |
| 2019-2020 | 0            | 2                | -2                     | 88             | 0                  | 0                    | 5                   | 93                       | 215                         | -122                     |
| 2020-2021 | 0            | 2                | -2                     | 72             | 3                  | 4                    | 1                   | 80                       | 168                         | -88                      |
| 2021-2022 | 1            | 1                | 0                      | 84             | 30                 | 0                    | 1                   | 115                      | 122                         | -7                       |
| Average   | 0            | 3                | -2                     | 92             | 17                 | 2                    | 7                   | 118                      | 183                         | -65                      |