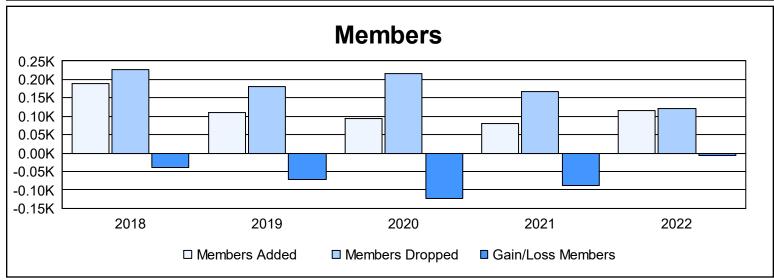

District 332 C

As of June 2022 Cumulative

| Year      | New<br>Clubs | Dropped<br>Clubs | Gain/<br>Loss<br>Clubs | New<br>Members | Charter<br>Members | Reinstate<br>Members | Transfer<br>Members | Total<br>Member<br>Added | Total<br>Members<br>Dropped | Gain/<br>Loss<br>Members |
|-----------|--------------|------------------|------------------------|----------------|--------------------|----------------------|---------------------|--------------------------|-----------------------------|--------------------------|
| 2017-2018 | 1            | 6                | -5                     | 125            | 50                 | 4                    | 11                  | 190                      | 228                         | -38                      |
| 2018-2019 | 0            | 3                | -3                     | 92             | 0                  | 2                    | 16                  | 110                      | 182                         | -72                      |
| 2019-2020 | 0            | 2                | -2                     | 88             | 0                  | 0                    | 5                   | 93                       | 215                         | -122                     |
| 2020-2021 | 0            | 2                | -2                     | 72             | 3                  | 4                    | 1                   | 80                       | 168                         | -88                      |
| 2021-2022 | 1            | 1                | 0                      | 84             | 30                 | 0                    | 1                   | 115                      | 122                         | -7                       |
| Average   | 0            | 3                | -2                     | 92             | 17                 | 2                    | 7                   | 118                      | 183                         | -65                      |